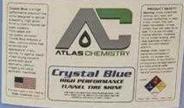

**Crystal Blue** is a high performance premium tire shine designed to deliver a dazzling, high-gloss finish to tires in tunnel car wash systems. Formulated with top-quality silicones, Crystal Blue ensures a deep, lustrous shine that enhances the appearance of any vehicle. It's special blend of fast-drying solvents guarantees quick application without clogging tire shine applicator manifolds.