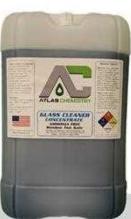

# **Ultra Concentrate**

**Glass Cleaner Concentrate** is a safe and easy to use cleaner that dissolves smudges, fingerprints, bug residue and more. This product can be used on windows, mirrors, windshields, chrome, tile, porcelain, acrylic, polycarbonate and more. Glass Cleaner Concentrate does not contain ammonia and is safe on window tint. HIGH PERFORMANCE TIRE SHINE